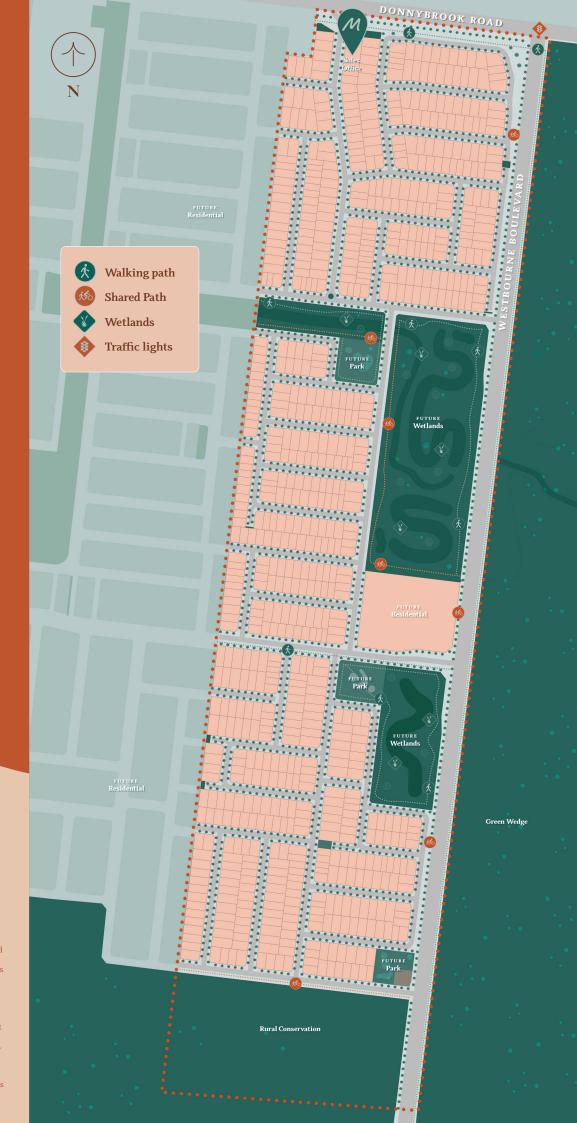

## Masterplan

SALES OFFICE:

1150 Donnybrook Road Donnybrook VIC 3064

matildadonnybrook.com.au

This plan is provided solely for the purpose of providing an impression of the development called "Matilda", as well as the approximate location for existing and proposed facilities, amenities, infrastructure, services or destinations, and the contents are not intended to be used for any other purpose. This plan is indicative only and subject to change from time to time without notice. Some or all of the depicted facilities, amenity, infrastructure, services or destinations will be delivered by third parties and may not be owned or managed by 1150 Donnybrook Road Pty Ltd ("1150 Donnybrook Road"). Timings and outcome are outside of the control of 1150 Donnybrook Road and subject to delay, development and statutory approvals and construction. Prospective purchasers should not rely on the contents of this plan and must make their own enquiries and investigations and obtain independent legal advice before entering into a contract of sale, 1150 Donnybrook Road gives no representations or warranties about the future developmental of the site, or the current or future location or existence of any facilities, amenities, infrastructure, services or destinations. This plan does not impose any legally binding obligation on 1150 Donnybrook Road and 1150 Donnybrook Road accepts no liability for any loss or damage arising as a result of any reliance on this plan or its contents.